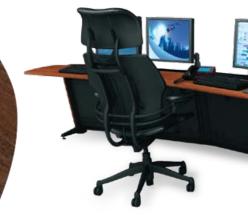

# Middle Atlantic Products VIEWPOINT<sup>™</sup> SECURITY CONSOLE SYSTEM

Serious Furniture for Mission Critical Installations

Exceptional Support & Protection™

Consoles are optimized for flexible flat screen arrangements and ergonomically designed with the user in mind.

System was designed with operator comfort and effectiveness in mind. Near field monitor mounts available with a wide range of positioning to allow optimum placement.

Middle Atlantic Products manufactures engineered mounting solutions for integrated electronic systems. All of our products are designed to support and protect these systems, maximizing their reliability, function, and life. We consider all aspects of the installation in our designs, including physical strength, built-in cable management, cooling and power distribution. This integrated approach helps maximize installed system reliability for our customers.