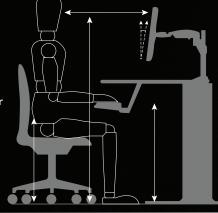

System was designed with operator comfort and effectiveness in mind. Near field monitor mounts available with a wide range of positioning to allow optimum placement.

Middle Atlantic Products manufactures engineered mounting solutions for integrated electronic systems. All of our products are designed to support and protect these systems, maximizing their reliability, function, and life. We consider all aspects of the installation in our designs, including physical strength, built-in cable management, cooling and power distribution. This integrated approach helps maximize installed system reliability for our customers.