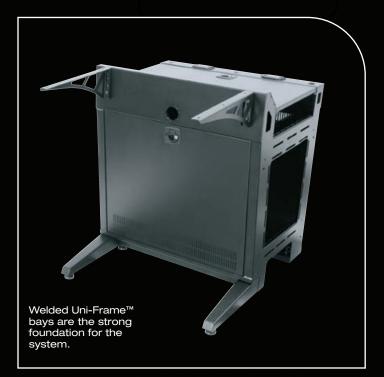

- Console bays are rugged, fully welded steel construction
- Engineered for effective equipment cooling
- Built-in cable management functions
- Mission Critical qualifications include:
  - Seismic Certified to IBC, UBC, CBC, and ASCE Codes and Standards
  - UL Listed in the US and Canada for strength and stability
  - ANSI/BIMFA Compliant for strength and stability
  - GREENGUARD Children and Schools™ Certified for indoor environmental air quality (Stricter certification criteria than standard GREENGUARD rating - helps qualify for LEED credits)