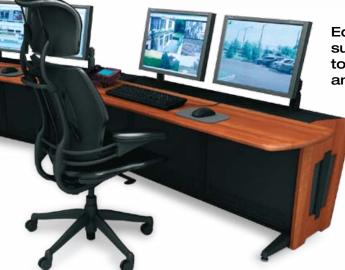

Equally suited for small surveillance applications to large scale command and control environments.

> (shown with 18" console work surface to provide for top access to equipment and cabling)