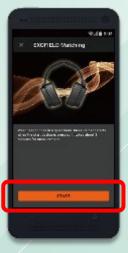

## **3 Steps** to Measure Personal Characteristics

1

2

3

Wear the headphones

Tap "START MATCHING"

Tap "START"