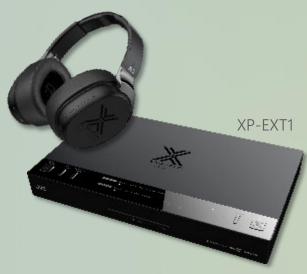

#### **Wireless Connectivity**

The XP-EXT1 digital sound processor and headphone unit are connected through 2.4/5GHz dual band digital wireless transmission.

### **EXOFIELD Technology**

\$1299.99