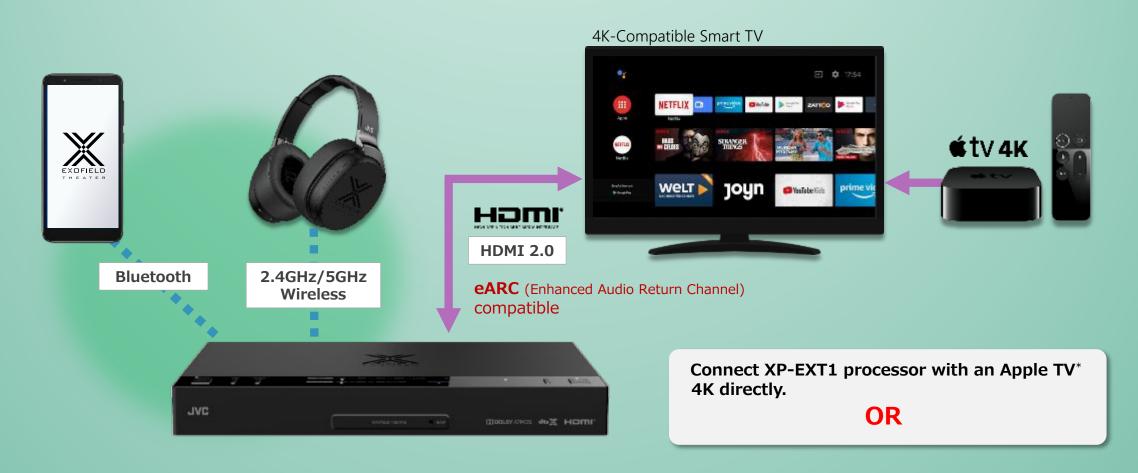

### **Enjoy Streaming Services/Broadcast & Pay TV**(1)

You can enjoy Dolby Atmos® 7.1.4ch/DTS:X contents with a 4K smart TV or compatible external devices via eARC. Full HD or 5.1ch content is also enjoyable on a Full HD TV with the ARC connectivity.

### **Enjoy Streaming Services/Broadcast & Pay TV2**

You can enjoy Dolby Atmos® 7.1.4ch/DTS:X contents with a 4K smart TV or compatible external devices via eARC. Full HD or 5.1ch content is also enjoyable on a Full HD TV with the ARC connectivity.

\*Dolby Atmos playback may not be available depending on the content service.