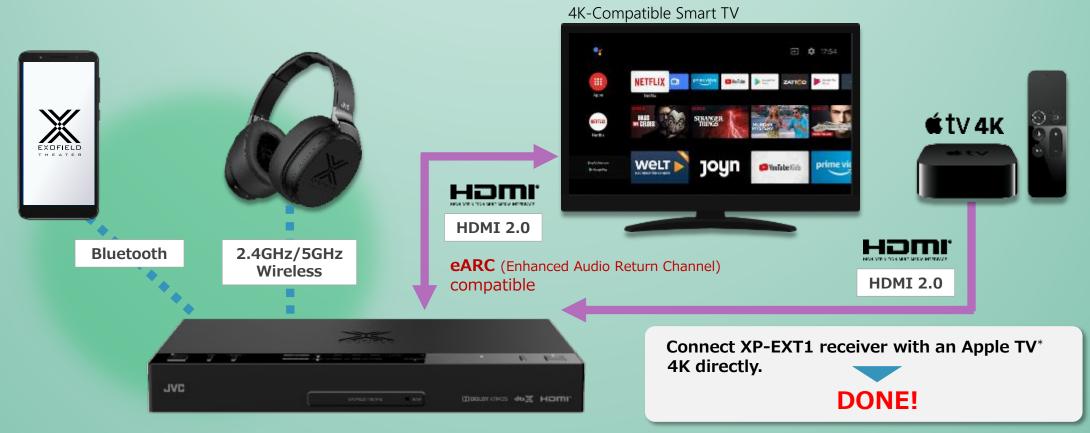

### **Enjoy Streaming Services/Broadcast & Pay TV**(1)

You can enjoy Dolby Atmos® 7.1.4ch/DTS:X contents with a 4K smart TV or compatible external devices via eARC. Full HD or 5.1ch content is also enjoyable on a Full HD TV with the ARC connectivity.

### **Enjoy Streaming Services/Broadcast & Pay TV2**

You can enjoy Dolby Atmos® 7.1.4ch/DTS:X contents with a 4K smart TV or compatible external devices via eARC. Full HD or 5.1ch content is also enjoyable on a Full HD TV with the ARC connectivity.

\*Dolby Atmos playback may not be available depending on the content service.