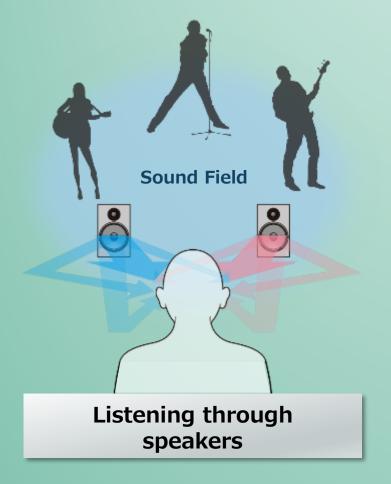

#### Realistic Multi-channel Sound Field (7.1.4ch)

Sound field localization of Speakers (7.1.4ch)

**Wear the XP-EXT1 Headphones** 

and enjoy Dolby Atmos®/DTS: X® content, just like listening through a speaker system!