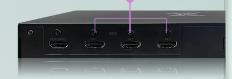

#### Completed – Ready to enjoy!

Up to 4 person's data can be saved.

Three HDMI inputs to connect up to three devices simultaneously. (such as Blu-ray player/recorder 4K satellite broadcasting tuner, or HD streaming device.)