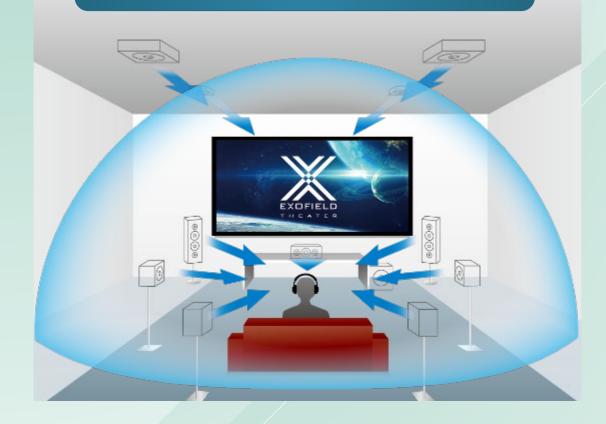

# CONCEPT

To enjoy 3D sound at home...

requires
12 speakers.

and a lot of space...

limiting when and where you can enjoy theatre sound, such as in condos, open concept living rooms or bedrooms.

#### Realistic Multi-channel Sound Field (7.1.4ch)

Sound field localization of Speakers (7.1.4ch)

**Wear the XP-EXT1 Headphones** 

and enjoy Dolby Atmos®/DTS: X® content, just like listening through a speaker system!

Sound field localization of EXOFIELD