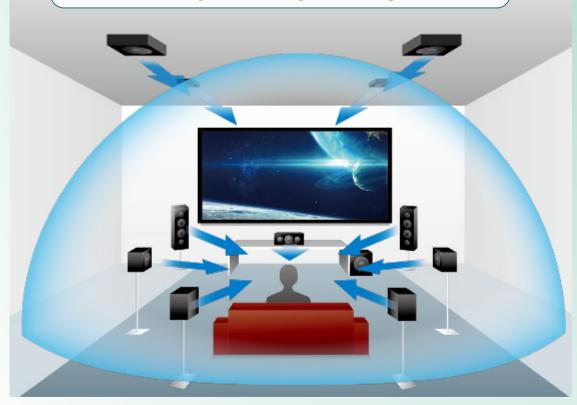

#### Realistic Multi-channel Sound Field (7.1.4ch)

Sound field localization of Speakers (7.1.4ch)

**Wear the XP-EXT1 Headphones** 

and enjoy Dolby Atmos®/DTS: X® content, just like listening through a speaker system!

Sound field localization of EXOFIELD