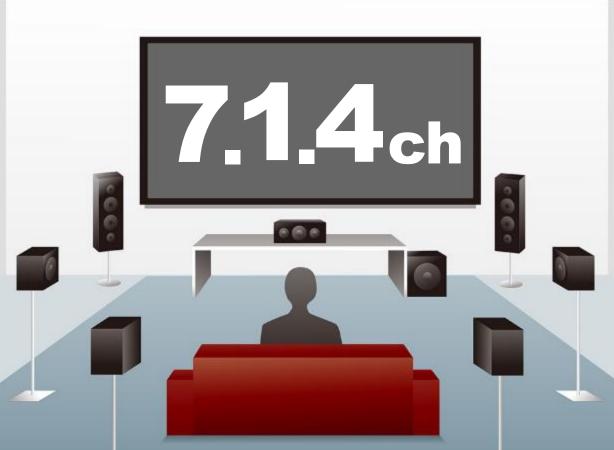

# CONCEPT

To enjoy 3D sound at home...

requires
12 speakers.

and a lot of space...

limiting when and where you can enjoy theatre sound, such as in condos, open concept living rooms or bedrooms.

#### Realistic Multi-channel Sound Field (7.1.4ch)

Sound field localization of Speakers (7.1.4ch)

**Wear the XP-EXT1 Headphones** 

and enjoy Dolby Atmos®/DTS: X® content, just like listening through a speaker system!