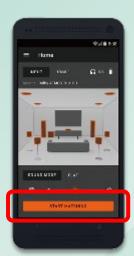

## **3 Steps** to Measure Personal Characteristics

1

2

3

Wear the headphones

Tap "START MATCHING"

Tap "START"

#### Completed – Ready to enjoy!

Up to 4 person's data can be saved.

Three HDMI inputs to connect up to three devices simultaneously. (such as Blu-ray player/recorder 4K satellite broadcasting tuner, or HD streaming device.)