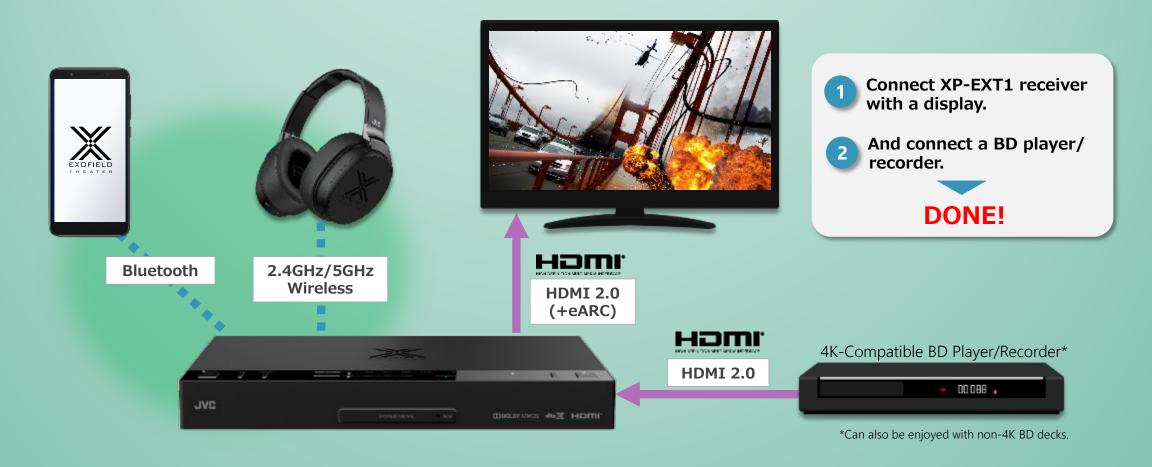

#### **Enjoy Blu-ray Discs**

You can enjoy the latest content of UHD BD with a 4K-compatible Blu-ray deck on a 4K display as well as enjoying ordinary Blu-ray discs on a Full HD TV.