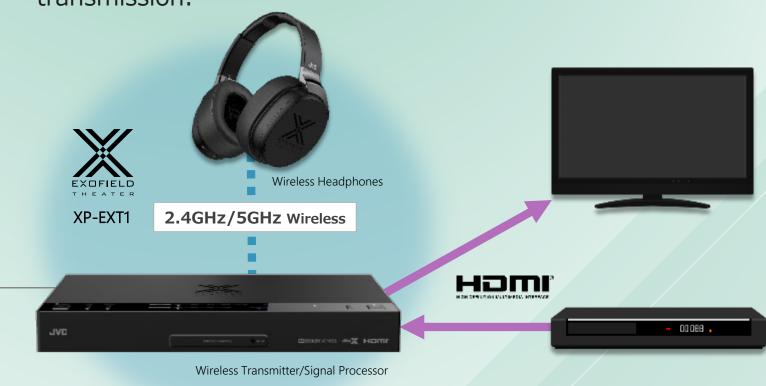

#### **Wireless Connectivity**

The XP-EXT1 digital sound processor and headphone unit are connected through 2.4/5GHz dual band digital wireless transmission.

### **Enjoy Streaming Services/Broadcast & Pay TV**(1)

You can enjoy Dolby Atmos® 7.1.4ch/DTS:X contents with a 4K smart TV or compatible external devices via eARC. Full HD or 5.1ch content is also enjoyable on a Full HD TV with the ARC connectivity.

### **Enjoy Streaming Services/Broadcast & Pay TV2**

You can enjoy Dolby Atmos® 7.1.4ch/DTS:X contents with a 4K smart TV or compatible external devices via eARC. Full HD or 5.1ch content is also enjoyable on a Full HD TV with the ARC connectivity.