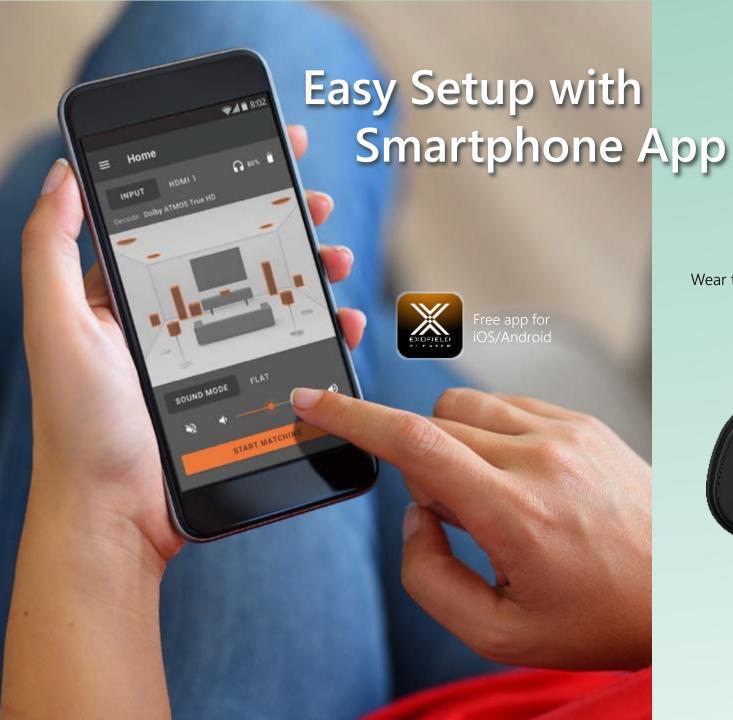

## **3 Steps** to Measure Personal Characteristics

1

2

3

Wear the headphones

Tap "START MATCHING"

Tap "START"

#### Completed – Ready to enjoy!

Up to 4 person's data can be saved.

Three HDMI inputs to connect up to three devices simultaneously. (such as Blu-ray player/recorder 4K satellite broadcasting tuner, or HD streaming device.)