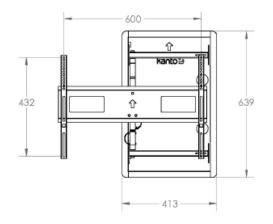

## **Recessed Articulating Wall Mount**

Achieve an ultra-low-profile setup with the R500 recessed wall mount. Designed to be inserted between two studs measuring 16" apart, this unique mounting solution lets your TV sit 1.25" from the wall when fully retracted. Its 18.5" long articulating arm provides -5°/+10° of tilt and 180° of swivel, ensuring optimal viewing from all angles. Built out of high-grade steel, the R500 supports 46" to 80" TVs weighing up to 135 pounds.

## **FEATURES & SPECIFICATIONS**

- Fits most flat panel TVs from 46" to 80"
- Supports TVs up to 135 lb (62 kg)
- · Fits between 16" stud centers
- · Accommodates VESA sizes: 100x100 to 600x400
- Accessible tilt mechanism provides a +10° to -5° tilt angle
- 90° of swivel in either direction, dependent on screen size
- Sits 1.25" (3.2 cm) from the wall
- Extends up to 27.6" (70.2 cm) from the wall
- · Integrated cable management system

#### **RECESSED DESIGN**

The R500's in-wall design is made to fit securely between 16" stud centers. When fully retracted, its arm assembly allows your TV to sit almost flush with the wall.