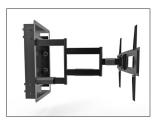

## **FULL RANGE OF MOTION**

Use the R500's articulating arm to ensure you always have the perfect viewing angle. Extend it out 27.6" to provide ample room to tilt and swivel your TV.

## **Recessed Articulating Wall Mount**

Achieve an ultra-low-profile setup with the R500 recessed wall mount. Designed to be inserted between two studs measuring 16" apart, this unique mounting solution lets your TV sit 1.25" from the wall when fully retracted. Its 18.5" long articulating arm provides -5°/+10° of tilt and 180° of swivel, ensuring optimal viewing from all angles. Built out of high-grade steel, the R500 supports 46" to 80" TVs weighing up to 135 pounds.