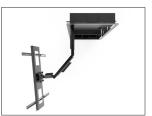

## **FULL RANGE OF MOTION**

Use the R500's articulating arm to ensure you always have the perfect viewing angle. Extend it out 27.6" to provide ample room to tilt and swivel your TV.

## **Recessed Articulating Wall Mount**

Achieve an ultra-low-profile setup with the R500 recessed wall mount. Designed to be inserted between two studs measuring 16" apart, this unique mounting solution lets your TV sit 1.25" from the wall when fully retracted. Its 18.5" long articulating arm provides -5°/+10° of tilt and 180° of swivel, ensuring optimal viewing from all angles. Built out of high-grade steel, the R500 supports 46" to 80" TVs weighing up to 135 pounds.