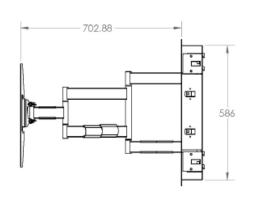

## **Recessed Articulating Wall Mount**

Achieve an ultra-low-profile setup with the R500 recessed wall mount. Designed to be inserted between two studs measuring 16" apart, this unique mounting solution lets your TV sit 1.25" from the wall when fully retracted. Its 18.5" long articulating arm provides -5°/+10° of tilt and 180° of swivel, ensuring optimal viewing from all angles. Built out of high-grade steel, the R500 supports 46" to 80" TVs weighing up to 135 pounds.

## **FEATURES & SPECIFICATIONS**

- Fits most flat panel TVs from 46" to 80"
- Supports TVs up to 135 lb (62 kg)
- · Fits between 16" stud centers
- · Accommodates VESA sizes: 100x100 to 600x400
- Accessible tilt mechanism provides a +10° to -5° tilt angle
- 90° of swivel in either direction, dependent on screen size
- Sits 1.25" (3.2 cm) from the wall
- Extends up to 27.6" (70.2 cm) from the wall
- · Integrated cable management system

## **FULL RANGE OF MOTION**

Use the R500's articulating arm to ensure you always have the perfect viewing angle. Extend it out 27.6" to provide ample room to tilt and swivel your TV.