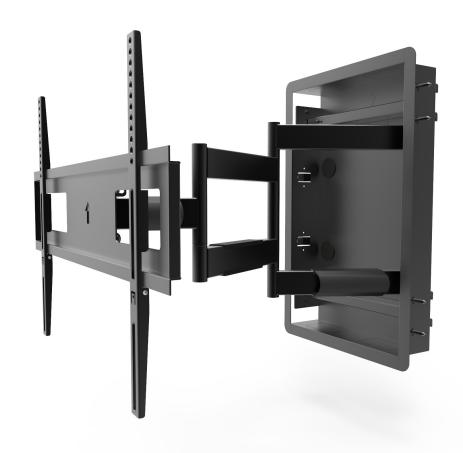

## **Recessed Articulating Wall Mount**

Achieve an ultra-low-profile setup with the R500 recessed wall mount. Designed to be inserted between two studs measuring 16" apart, this unique mounting solution lets your TV sit 1.25" from the wall when fully retracted. Its 18.5" long articulating arm provides -5°/+10° of tilt and 180° of swivel, ensuring optimal viewing from all angles. Built out of high-grade steel, the R500 supports 46" to 80" TVs weighing up to 135 pounds.

#### **RECESSED DESIGN**

The R500's in-wall design is made to fit securely between 16" stud centers. When fully retracted, its arm assembly allows your TV to sit almost flush with the wall.

## **FULL RANGE OF MOTION**

Use the R500's articulating arm to ensure you always have the perfect viewing angle. Extend it out 27.6" to provide ample room to tilt and swivel your TV.

## **SLEEK CABLE MANAGEMENT**

Keep your viewing area tidy by securing your cables to the mounting arm with the provided clips.