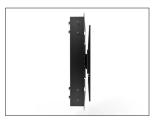

#### **RECESSED DESIGN**

The R500's in-wall design is made to fit securely between 16" stud centers. When fully retracted, its arm assembly allows your TV to sit almost flush with the wall.

## **Recessed Articulating Wall Mount**

Achieve an ultra-low-profile setup with the R500 recessed wall mount. Designed to be inserted between two studs measuring 16" apart, this unique mounting solution lets your TV sit 1.25" from the wall when fully retracted. Its 18.5" long articulating arm provides -5°/+10° of tilt and 180° of swivel, ensuring optimal viewing from all angles. Built out of high-grade steel, the R500 supports 46" to 80" TVs weighing up to 135 pounds.