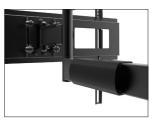

## **SLEEK CABLE MANAGEMENT**

Keep your viewing area tidy by securing your cables to the mounting arm with the provided clips.

## **FEATURES & SPECIFICATIONS**

- Fits most flat panel TVs from 46" to 80"
- Supports TVs up to 135 lb (62 kg)
- · Fits between 16" stud centers
- · Accommodates VESA sizes: 100x100 to 600x400
- Accessible tilt mechanism provides a +10° to -5° tilt angle
- 90° of swivel in either direction, dependent on screen size
- Sits 1.25" (3.2 cm) from the wall
- Extends up to 27.6" (70.2 cm) from the wall
- · Integrated cable management system