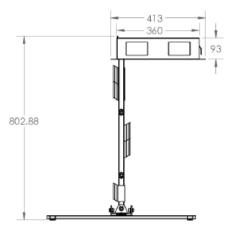

## **Recessed Articulating Wall Mount**

Achieve an ultra-low-profile setup with the R500 recessed wall mount. Designed to be inserted between two studs measuring 16" apart, this unique mounting solution lets your TV sit 1.25" from the wall when fully retracted. Its 18.5" long articulating arm provides -5°/+10° of tilt and 180° of swivel, ensuring optimal viewing from all angles. Built out of high-grade steel, the R500 supports 46" to 80" TVs weighing up to 135 pounds.

## **FEATURES & SPECIFICATIONS**

- Fits most flat panel TVs from 46" to 80"
- Supports TVs up to 135 lb (62 kg)
- · Fits between 16" stud centers
- · Accommodates VESA sizes: 100x100 to 600x400
- Accessible tilt mechanism provides a +10° to -5° tilt angle
- 90° of swivel in either direction, dependent on screen size
- Sits 1.25" (3.2 cm) from the wall
- Extends up to 27.6" (70.2 cm) from the wall
- · Integrated cable management system

## **FULL RANGE OF MOTION**

Use the R500's articulating arm to ensure you always have the perfect viewing angle. Extend it out 27.6" to provide ample room to tilt and swivel your TV.