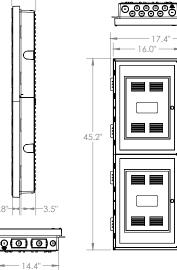

The Narrow/Deep model adds 1" of depth and reduces the frame width by 1" to allow for larger components, side by side mounting, and corner installation.

The optional Side Mounting Clip (SMC) allows installation via affixing to the sidewall of the MDE.

#### 2. PRODUCT DIMENSIONS

Inside: H 42"/W 14"/D 5.0" (scalable in 21" increments) Outside: H 45.2"/W 17.4"/D 5.7"