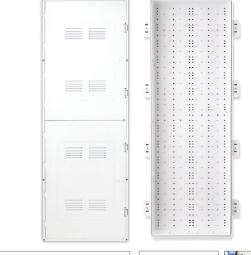

# Verge P4200ND Narrow/Deep Media Distribution Enclosure

The Narrow/Deep model adds 1" of depth and reduces the frame width by 1" to allow for larger components, side by side mounting, and corner installation.

The optional Side Mounting Clip (SMC) allows installation via affixing to the sidewall of the MDE.

#### 2. PRODUCT DIMENSIONS

Inside: H 42"/W 14"/D 5.0" (scalable in 21" increments) Outside: H 45.2"/W 17.4"/D 5.7"