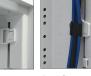

The Narrow/Deep model adds 1" of depth and reduces the frame width by 1" to allow for larger components, side by side mounting, and corner installation.

The optional Side Mounting Clip (SMC) allows installation via affixing to the sidewall of the MDE.

FOR MORE INFORMATION CONTACT: **1**.604.881.7875 **5** 1.604.881.7835 www.primex.com 🖪 🗄 in 🖾 🛗

Narrow/Deep Frame

Installed SMC for affixing sidewall to stud.

SMC fits mounting tape for cable management.