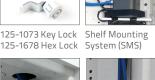

#### 4. CONFIGURATIONS

| Part #   | Part Name | Description                             |  |
|----------|-----------|-----------------------------------------|--|
| 125-0997 | P2100B    | 21″ Enclosure Base                      |  |
| 125-1643 | P2100NDLF | 21" Narrow Deep Enclosure Hinged Lid    |  |
| 125-1741 | P2100KND  | 21″ Encl. Base & Narrow/Deep Hinged Lid |  |
| 125-1777 | SMC       | Side Mounting Clips (40pc)              |  |
| 125-1073 | KLK       | MDE Key Lock (1pc)                      |  |
| 125-1678 | HLK       | MDE Hex Lock (1pc)                      |  |
|          |           |                                         |  |