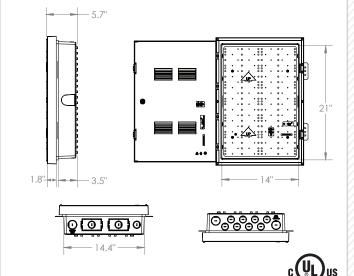

## 2. PRODUCT DIMENSIONS

Inside: H 21"/W 14"/D 5.0"; Outside: H 23.2"/W 17.4"/D 5.7"