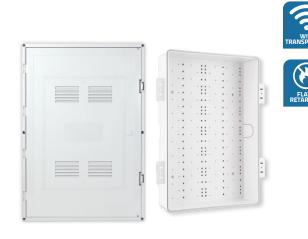

#### 1. SUMMARY

The Primex Verge P2100ND WiFi transparent Media Distribution Enclosure (Narrow/Deep model) provides a lockable, centralized location for multi-play and smart home services within residential and commercial premises.

### **3. FEATURES & BENEFITS**

- Large internal space for installation of active, passive, and cable management components.
- Adds 1" of depth; reduces by 1" width to allow for larger components, side by side mounting and corner installation.
- Wifi-transparent, engineered plastic delivers up to 15x more wireless pass-through than metal alternatives.
- Standardized mounting hole pattern supports patented а. Primex Rail, Shelf, and Universal Mounting Systems for components.
- Multiple entry/exit knockouts on top and bottom support microduct and robust cable runs.
- Lightweight design for easy transport and installation.
- Optional Side Mount Clips (SMC) available for side mount installation in non-standard stud spacing.
- Optional key or hex locks available for enhanced security.
- UL-compliant and fire-retardancy tested for heightened safety and durability.
  - \*Enclosures should not be mounted in a fire-rated wall.