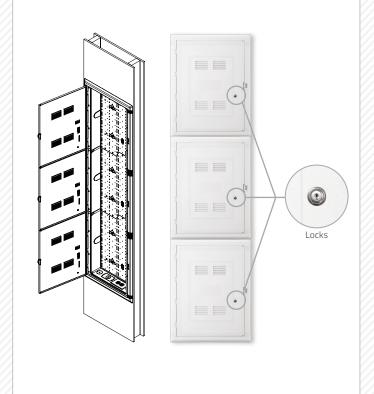

#### 1. PRODUCT SUMMARY

The Primex Verge P6300 WiFi transparent Media Distribution Enclosure for structured wiring brings reliability when managing today's inside cable system requirements.

Its flexible design provides a convenient and centralized, lockable location for easy installation and distribution of multi-play services within residential and commercial premises.

## 3. FEATURES & BENEFITS

- One convenient and centralized location for easy installation and distribution of multi-play services.
- WiFi transparent plastic delivers up to 15 times more wireless signal strength than metal alternatives.
- Eliminate interference with equipment such as a router's wireless signal with ABS polymer construction.
- Easy installation and transportation with the lightweight design.
- Scalable in 21" increments (63", 84", and up)
- Multiple entry/exit knockouts on the sides, top, and bottom make them completely adaptable.
- Increase flexibility of installation with a mounting hole pattern.
- Secured via dual key locks: P/N:125-1064
- Assure safety and durability with UL safety standard compliance, ABS flame retardant polymer.
- These enclosures should not be installed in a fire rated wall as they are not fire rated.