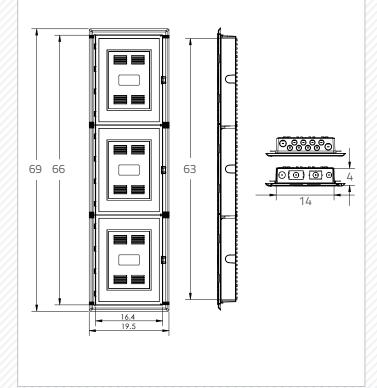

## 2. PRODUCT DIMENSIONS

Inside H 63"/W: 14"/D: 3.5" (scalable in 21" increments)