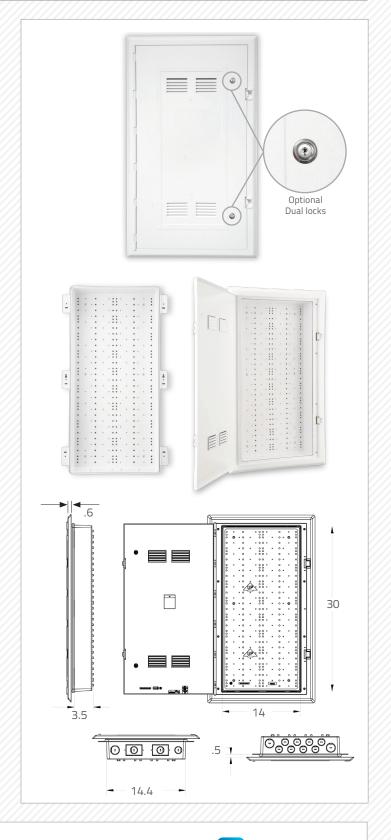

### 1. PRODUCT SUMMARY

The Primex Verge P3000 WiFi transparent Media Distribution Enclosure for structured wiring brings reliability when managing today's inside cable system requirements. Its flexible design provides a convenient, lockable and centralized location for easy installation and distribution of multi-play services within residential and commercial premises.

#### 2. PRODUCT DIMENSIONS

Inside: H 30"/W 14"/D 3.5" Outside: H 34.2"/W 19.5"/D 1.2"

#### 3. FEATURES & BENEFITS

- One convenient and centralized location for easy installation and distribution of multi-play services.
- WiFi transparent plastic delivers up to 15 times more wireless signal strength than metal alternatives.
- Eliminate interference with equipment such as a router's wireless signal with ABS polymer construction.
- Easy installation and transportation with the lightweight design.
- Easier cable routing and entry with twelve 1" entry/ exit ports and two 1/4" knockouts.
- Increase flexibility of installation with a mounting hole pattern.
- Secured via dual key locks: P/N: 125-1064
- Assure safety and durability with UL safety standard compliant flame retardant polymer.