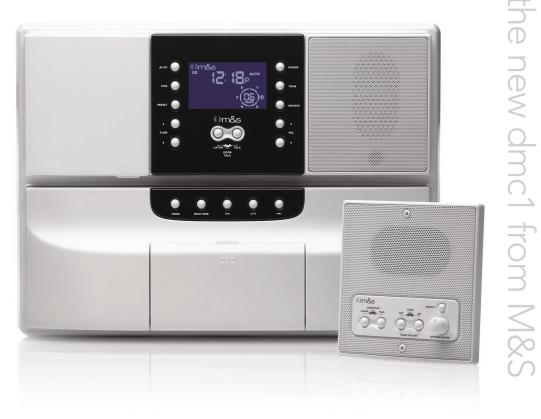

## improved functionality

Designed for today's home, the dmc1 music/communication system offers the homeowner the peace of mind of being able to monitor what's going on in and outside their home. It's elegant style is irresistible -

installation and improving performance. The dmc1 has an upgrade path to make it a stereo distributed audio system supporting up to 30 pairs of speakers in the home. By simply adding a power amplifier, your intercom becomes a stereo music source, delivering stereo quality music from the FM radio or optional CD player to any room in the home. All this in a 30 percent smaller package than our previous model!

## System Specs

- Supports 15 room stations and 3 door speakers
- Frequency response: 20Hz 20KHz
- 30W (RMS) maximum output power
- 2 music source inputs
- 8AM / 8FM music presets
- Stereo upgrade path with optional power amp Speaker remote volume / source control
- Privacy / intercom only / door release feature
- Programmable monitor override
- Automatic on/off feature
- Dimensions: dmc1 (15-1/4"w x 5-5/16" h), dmc1 w/CD (16"w x 12"h) dmc1RS (5-1/2"w x 5-1/2"h)