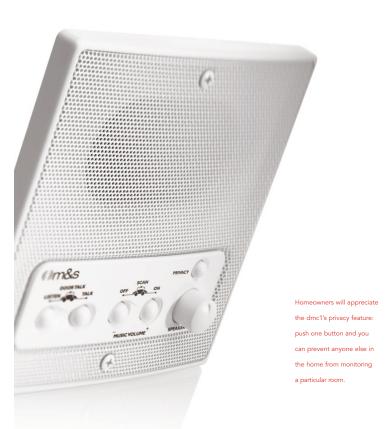

## System Specs

- Supports 15 room stations and 3 door speakers
- Frequency response: 20Hz 20KHz
- 30W (RMS) maximum output power
- 2 music source inputs
- 8AM / 8FM music presets
- Stereo upgrade path with optional power amp Speaker remote volume / source control
- Privacy / intercom only / door release feature
- Programmable monitor override
- Automatic on/off feature
- Dimensions: dmc1 (15-1/4"w x 5-5/16" h), dmc1 w/CD (16"w x 12"h) dmc1RS (5-1/2"w x 5-1/2"h)