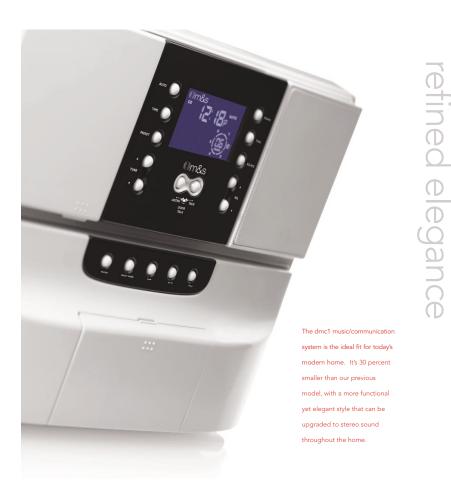

## improved functionality

Designed for today's home, the dmc1 music/communication system offers the homeowner the peace of mind of being able to monitor what's going on in and outside their home. It's elegant style is irresistible -

although style is conveyed more convincingly by what you can't see. Updated to accommodate CAT5 wiring with quick connectors, the dmc1 was engineered with both the homeowner and installer in mind, by simplifying

installation and improving performance. The dmc1 has an upgrade path to make it a stereo distributed audio system supporting up to 30 pairs of speakers in the home. By simply adding a power amplifier, your intercom becomes a stereo music source, delivering stereo quality music from the FM radio or optional CD player to any room in the home. All this in a 30 percent smaller package than our previous model!

The reduced size, refined appearance and technological advances combine to make the dmc1 a "crystal clear" choice for today's modern home.