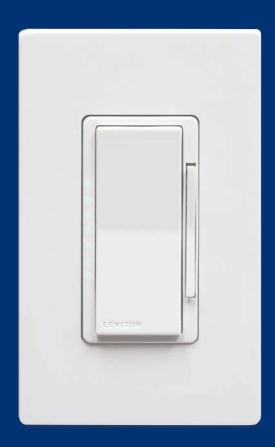

### **Wireless Automation for Your Home**

Welcome to Easy Street

15A Switch

600W Dimmer

Plug-In Dimmer

Mini Plug-in Outlet

1000W Dimmer

Amazon Alexa Voice Control

## Simple and Elegant Home Control

- Schedule your lights to illuminate when you want them, or randomize lights for a lived-in look
- Use Alexa or Google Assistant to dim/ brighten with just your voice
- Match your style 6 color options complement existing Decora® devices in your home
- Multi-Way Compatible Control the same lights from more than one location using a smart dimmer paired with a matching remote
- Best in class full-range dimming performance including low-wattage LED bulbs