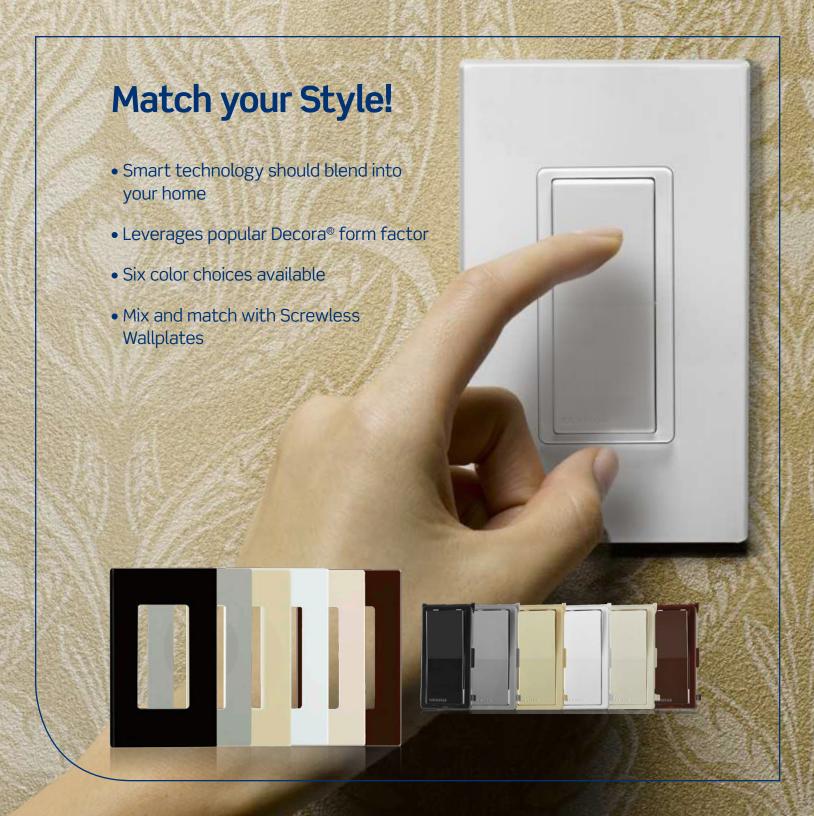

## Simple and Elegant Home Control

- Schedule your lights to illuminate when you want them, or randomize lights for a lived-in look
- Use Alexa or Google Assistant to dim/ brighten with just your voice
- Match your style 6 color options complement existing Decora® devices in your home
- Multi-Way Compatible Control the same lights from more than one location using a smart dimmer paired with a matching remote
- Best in class full-range dimming performance including low-wattage LED bulbs