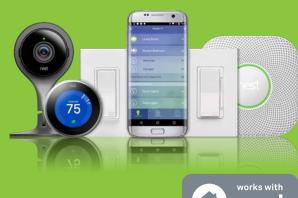

## Integrate Nest Thermostats, Cameras, Sensors

- Automatically turn off lights when you leave
- Blink lights during an emergency
- Illuminate areas upon motion