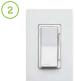

### **Wireless Automation for Your Home**

Welcome to Easy Street

15A Switch

600W Dimmer

Plug-In Dimmer

Mini Plug-in Outlet

1000W Dimmer

Amazon Alexa Voice Control

## Let's make every home a smart home, starting with yours. Simply replace your existing light switches or plug-in a device anywhere.

| FULL RANGE OF DECORA SMART PRODUCTS AND WIRING DEVICE ACCESORIES         |           |
|--------------------------------------------------------------------------|-----------|
| DESCRIPTION                                                              | PART #    |
| My Leviton App for iOS and Android                                       | FREE      |
| 1000W Dimmer with Wi-Fi Technology                                       | DW1KD-1BZ |
| 600W Dimmer with Wi-Fi Technology                                        | DW6HD-1BZ |
| 15A Switch with Wi-Fi Technology                                         | DW15S-1BZ |
| Mini Plug-In Outlet with Wi-Fi Technology                                | DW15P-1BW |
| Plug-in Outlet with Wi-Fi Technology                                     | DW15A-1BW |
| Plug-in Dimmer with Wi-Fi Technology                                     | DW3HL-1BW |
| Matching Dimmer (for Multi-Location) – pair with DW1KD and DW6HD         | DD00R-DLZ |
| Matching Switch (for Multi-Location) – pair with DW15S                   | DD0SR-DLZ |
| Dimmer Color Change Kit (Black, Brown, Gray, Light Almond, Ivory, White) | DDKIT     |
| Switch Color Change Kit (Black, Brown, Gray, Light Almond, Ivory, White) | DDKIT-S   |
| Screwless Wallplates - several colors and sizes to choose from           | Various   |