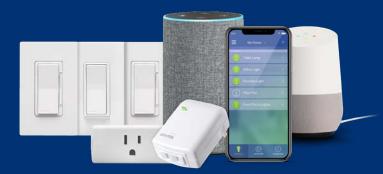

## "Alexa, Turn On My Lights"

Sometimes you need an extra hand. Simply tell your favorite voice assistant to adjust the lights or plug-in loads. Any time you ask your voice assistant, it will communicate to your lights via Wi-Fi and effortlessly adjust them for you.

## Integrate Nest Thermostats, Cameras, Sensors

- Automatically turn off lights when you leave
- Blink lights during an emergency
- Illuminate areas upon motion