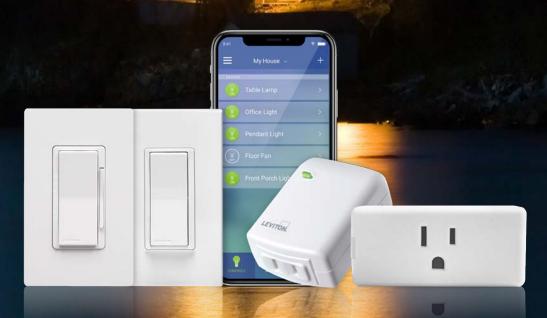

## Decora Smart™ with Wi-Fi

- ( Control lights, electronics or appliances from anywhere
- Schedule your lights to turn on when you want them, including sunrise/sunset
- Works with your favorite smart products Alexa, Google, Nest, Samsung SmartThings, IFTTT and more
- ( All you need is Wi-Fi no hub required (2.4 GHz or 5 GHz)
- (-¤ː-) Truly smart lighting schedules run even without internet
- Designed and engineered by Leviton in the USA

### **Wireless Automation for Your Home**

Welcome to Easy Street

15A Switch

600W Dimmer

Plug-In Dimmer

Mini Plug-in Outlet

1000W Dimmer

Amazon Alexa Voice Control