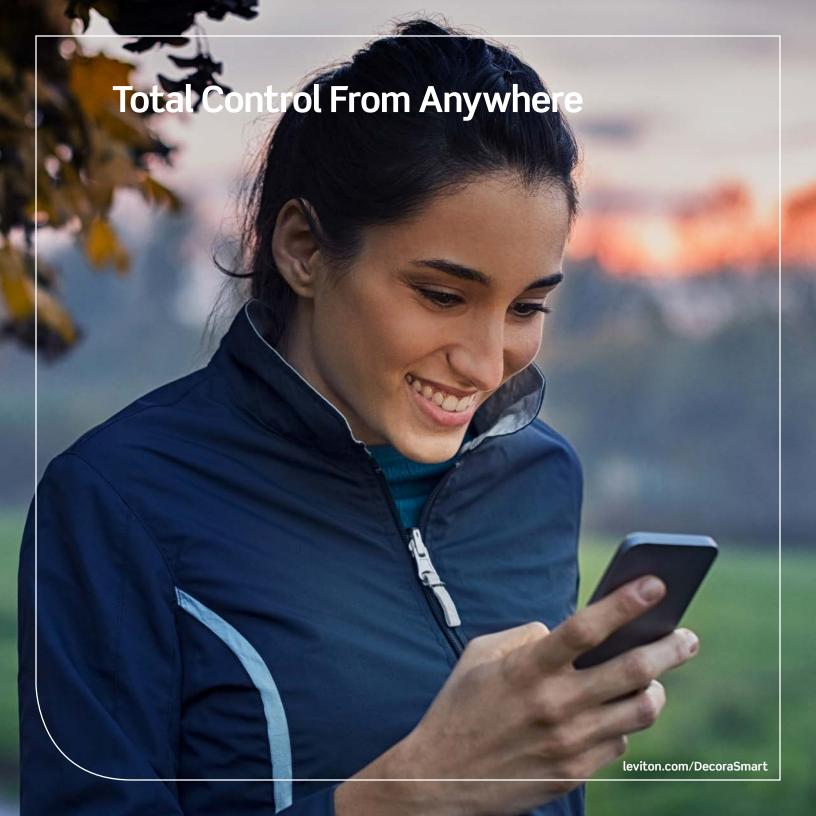

# Making Your Home Smarter and Safer Every Day

Control your lights from anywhere

## Decora Smart™ with Wi-Fi

- ( Control lights, electronics or appliances from anywhere
- Schedule your lights to turn on when you want them, including sunrise/sunset
- Works with your favorite smart products Alexa, Google, Nest, Samsung SmartThings, IFTTT and more
- ( All you need is Wi-Fi no hub required (2.4 GHz or 5 GHz)
- (-¤ː-) Truly smart lighting schedules run even without internet
- Designed and engineered by Leviton in the USA