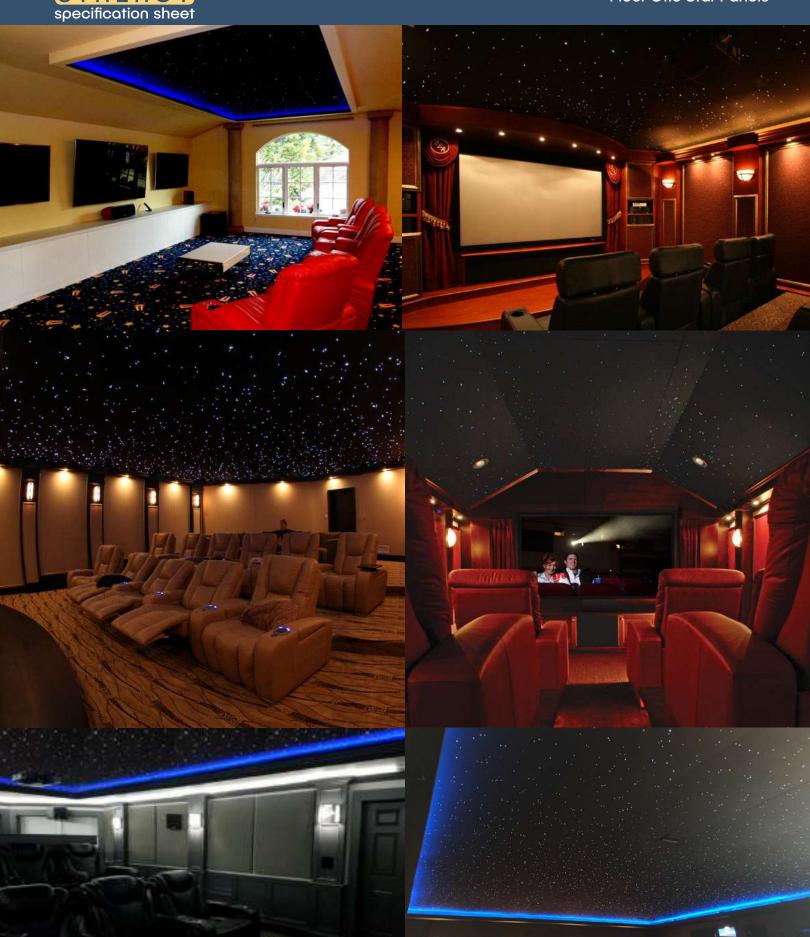

Fiber Optic Star Panels

| Specified Item # |  |
|------------------|--|
| Project          |  |
| Location         |  |

The most realistic Fiber Optic Star Ceiling for your bedroom, bathroom, Home Theater, luxury yacht or any other romantic place to create a magical ambiance.

Fusion Synergy's Arya fiber optic panels are the newest technology in RGBW digital star lighting. "Admiring the night sky can be even more enjoyable indoors with the use of our star ceiling Panel".

Provide your clients the ultimate effect in ceiling design with star clusters and shooting stars with the convience of clean and simple installation.

Sparkling pin points of light appear through fabric wrapped fiberglass panels. Star Panels can be customized by shape, size, quantity and patterns of of light per panels.

Unlimited selection of light patterns are available from a random spacing as in a star field to custom designs and pictures. Light can move, pulse, sequence or alternate to provide unique effects or can simply appear together. Panels may also be used in ceilings, walls for accent panels, limousines or other custom applications. Custom finishes to accent all color scenes. Custom sizes available. Special color effects can be achieved by using colored LEDs.

Arya's Fiber Optic Ceiling Panels is a plug 'n' play acoustical ceiling tile system that is simple to install and adds illumination to any high-end ceiling. With both a drop tile ceiling and surface mount systems. Premium acoustics, LED technology, labor savings, and sheer beauty are just some of the benefits you will experience.