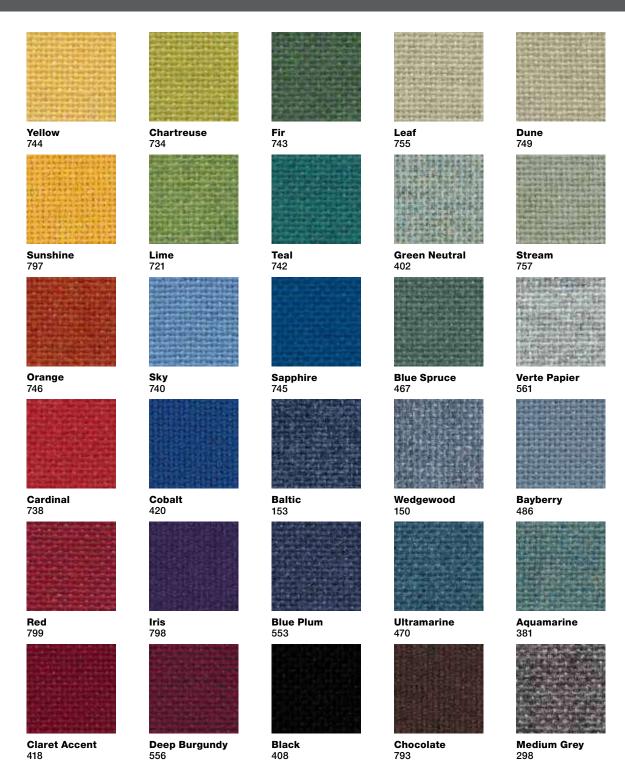

#### **TECHNICAL INFORMATION**

Size: 2' x 2', 2'x4', 4' x 4', 4' x 6' and 4' x 8' feet

Thickness: 1" inch

Colors: Guilford of Main - Black or Midnight Blue

Mounting: Rotofast Mounting System

24" x 24"

24" x 48"

1" thick, 3# fiberglass

- · Standard Fabric: FR701 Black or Midnight Blue
- Custom fabric and sizes are available for our star panels. Please contact our customer service department for more details.

## Guilford of Maine FR701 Acoustic Fabric

Fiber Optic Star Panels

### Guilford of Maine FR701 Acoustic Fabric

While we make every effort to make sure the colors you see here are accurate, colors may vary depending on your screen resolution and settings. Samples may be requested through the website.