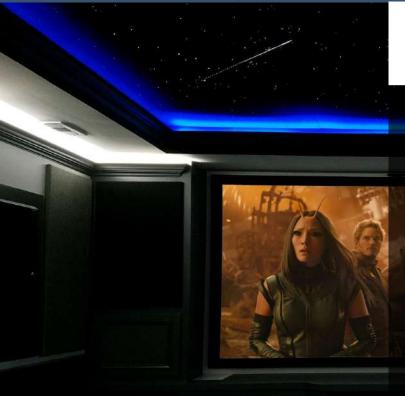

Fiber Optic Star Panels

| Specified Item # |  |
|------------------|--|
| Project          |  |
| Location         |  |

The most realistic Fiber Optic Star Ceiling for your bedroom, bathroom, Home Theater, luxury yacht or any other romantic place to create a magical ambiance.

Fusion Synergy's Arya fiber optic panels are the newest technology in RGBW digital star lighting. "Admiring the night sky can be even more enjoyable indoors with the use of our star ceiling Panel".

Provide your clients the ultimate effect in ceiling design with star clusters and shooting stars with the convience of clean and simple installation.

Sparkling pin points of light appear through fabric wrapped fiberglass panels. Star Panels can be customized by shape, size, quantity and patterns of of light per panels.

Unlimited selection of light patterns are available from a random spacing as in a star field to custom designs and pictures. Light can move, pulse, sequence or alternate to provide unique effects or can simply appear together. Panels may also be used in ceilings, walls for accent panels, limousines or other custom applications. Custom finishes to accent all color scenes. Custom sizes available. Special color effects can be achieved by using colored LEDs.