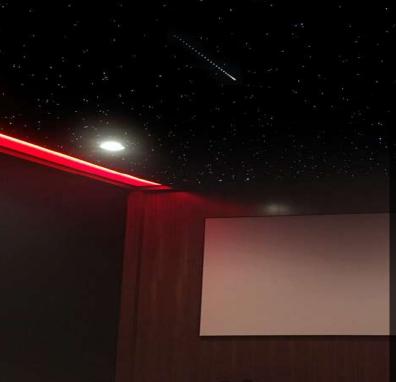

Fusion Synergy's Arya fiber optic panels are the newest technology in RGBW digital star lighting. "Admiring the night sky can be even more enjoyable indoors with the use of our star ceiling Panel".

Provide your clients the ultimate effect in ceiling design with star clusters and shooting stars with the convience of clean and simple installation.

Sparkling pin points of light appear through fabric wrapped fiberglass panels. Star Panels can be customized by shape, size, quantity and patterns of of light per panels.

Unlimited selection of light patterns are available from a random spacing as in a star field to custom designs and pictures. Light can move, pulse, sequence or alternate to provide unique effects or can simply appear together. Panels may also be used in ceilings, walls for accent panels, limousines or other custom applications. Custom finishes to accent all color scenes. Custom sizes available. Special color effects can be achieved by using colored LEDs.