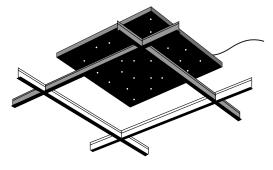

### Fiber-Optic Acoustical Panels for a Grid Ceiling

Turn your grid ceiling into a thing of beauty – economically and easily

- Standard sizes for lay-in grid ceilings
- Economical
- Easy installation
- Easy connectivity with LED technology and low power consumption
- Fast and convenient delivery in six-panel master-packs Available in 2' x 2' and 2' x 4' sizes

Client-provided standard ceiling grid system