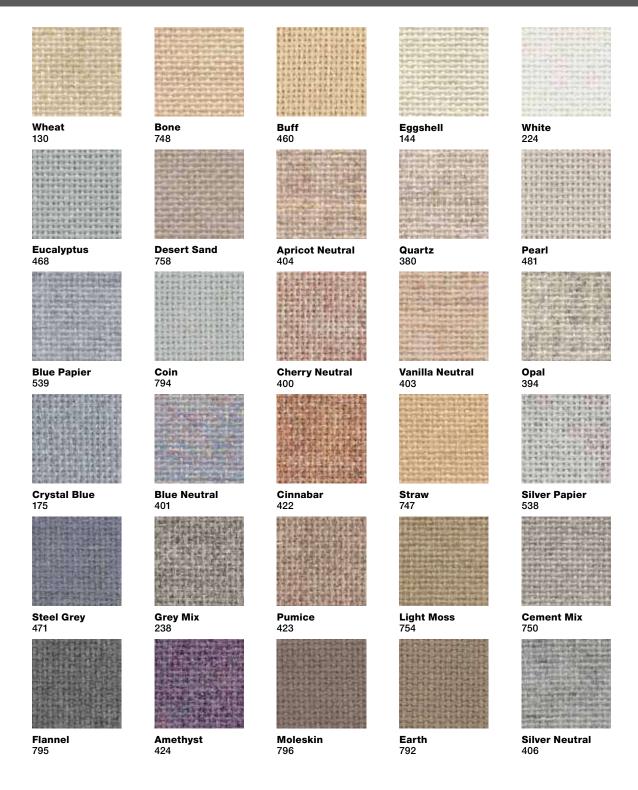

#### **TECHNICAL INFORMATION**

Size: 2' x 2', 2'x4', 4' x 4', 4' x 6' and 4' x 8' feet

Thickness: 1" inch

Colors: Guilford of Main - Black or Midnight Blue

Mounting: Rotofast Mounting System

24" x 24"

24" x 48"

1" thick, 3# fiberglass

- · Standard Fabric: FR701 Black or Midnight Blue
- Custom fabric and sizes are available for our star panels. Please contact our customer service department for more details.

## Guilford of Maine FR701 Acoustic Fabric

Fiber Optic Star Panels

### Guilford of Maine FR701 Acoustic Fabric

While we make every effort to make sure the colors you see here are accurate, colors may vary depending on your screen resolution and settings. Samples may be requested through the website.