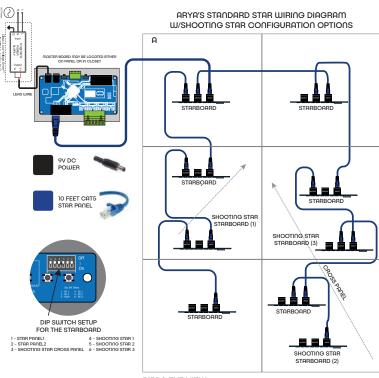

Proudly woven in the USA supporting our local communities.

NO. OF SHOOTING STAR

1

**2** 

Fiber Optic Star Panels

PANEL QUANTITY

NUMBER OF

(Pease specify number of

#### **ORDERING INFORMATION**

PANEL SIZES

☐ 2ft x 2ft

☐ 2ft x 4ft

PRODUCT

STARRY

■ NONE

| NIGHT WHITE                     | - LJ 411 X 411                                  |                                                                                 | TANCES                                                                                  | □ 12       | 2 PANELS<br>FT - CROSS PANEL | 3                                                                                            |              |                                  |                          |
|---------------------------------|-------------------------------------------------|---------------------------------------------------------------------------------|-----------------------------------------------------------------------------------------|------------|------------------------------|----------------------------------------------------------------------------------------------|--------------|----------------------------------|--------------------------|
| FS - A-<br>STARRY<br>NIGHT RGBW | ☐ 4ft x 6ft ☐ 4ft x 8ft ☐ CUSTON (Please Specil | Λ<br>fy - No larger than 4x8.<br>dius cuts please send in<br>id or a template.) |                                                                                         | _          | O DANIELO                    | NONE                                                                                         |              |                                  |                          |
| SHOOTING                        | STAR CONFIGU                                    | JRATION                                                                         |                                                                                         |            | CONSTELLAT                   | ION                                                                                          | EFFECTS      |                                  |                          |
| Shooting star 2E                | o 5' Ft Shooting star                           | 2C  Two 8' Ft Shooting star  Cross Panels                                       | One 12' Ft Shooting star<br>Cross Panels  3B  Three 8' Ft Shooting star<br>Cross Panels |            | □ CUSTOM (Pea                | se specify Type) se specify quantity) BALTIC BLUE for additional fabric swatch page 3 and 4) | (Please Spec | RKS<br>AY<br>TE COVE LIGHTING    | Specify Length) WNLIGHTS |
| AMBIENT L                       | IGHT COLOR                                      | POWER SUP                                                                       | PPLY (12 -24V)                                                                          | AMPLIFIE   | RS (If needed)               | MOUNTING                                                                                     |              | CONTROL                          |                          |
|                                 | WW □NW                                          | ☐ 25W ☐ 50☐ 100W ☐ 15                                                           | 0W <b>□</b> 75W<br>50W                                                                  | (Pease spe | ecify for ambient light)     | SURFACE MOU<br>(Standard rotofast                                                            |              | ☐ WiFi<br>☐ BLUETOOTH            | ☐ RS232<br>☐ DMX         |
| AMBIENT L                       |                                                 |                                                                                 | ease specify voltage and                                                                | None       |                              | FLOATING /SU (Standard cloud at                                                              |              | ☐ STANDALONE<br>☐ RS232 - WIRELE | ESS                      |
| _                               | ETER OF PANELS<br>ER OF MOULDING                |                                                                                 | ttage)                                                                                  |            |                              | CUSTOM                                                                                       |              |                                  |                          |

SHOOTING STAR

■ 8 FT - CROSS PANEL

☐ 5 FT

(Pease specify)

Fiber Otic Star Panels