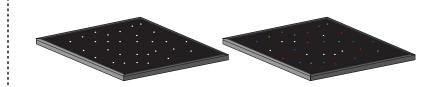

Fiber Optic Star Panels

| Specified Item # |  |
|------------------|--|
| Project          |  |
| Location         |  |

The most realistic Fiber Optic Star Ceiling for your bedroom, bathroom, Home Theater, luxury yacht or any other romantic place to create a magical ambiance.

Fusion Synergy's Arya fiber optic panels are the newest technology in RGBW digital star lighting. "Admiring the night sky can be even more enjoyable indoors with the use of our star ceiling Panel".

Provide your clients the ultimate effect in ceiling design with star clusters and shooting stars with the convience of clean and simple installation.

Sparkling pin points of light appear through fabric wrapped fiberglass panels. Star Panels can be customized by shape, size, quantity and patterns of of light per panels.

Unlimited selection of light patterns are available from a random spacing as in a star field to custom designs and pictures. Light can move, pulse, sequence or alternate to provide unique effects or can simply appear together. Panels may also be used in ceilings, walls for accent panels, limousines or other custom applications. Custom finishes to accent all color scenes. Custom sizes available. Special color effects can be achieved by using colored LEDs.

### DIAGRAM Example

Fiber Optic Star Panels