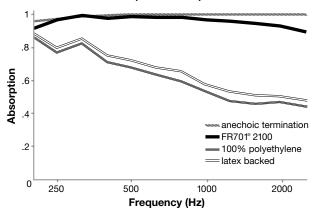

Fiber Optic Star Panels

| Specified Item # |  |
|------------------|--|
| Project          |  |
| Location         |  |

The most realistic Fiber Optic Star Ceiling for your bedroom, bathroom, Home Theater, luxury yacht or any other romantic place to create a magical ambiance.

Fusion Synergy's Arya fiber optic panels are the newest technology in RGBW digital star lighting. "Admiring the night sky can be even more enjoyable indoors with the use of our star ceiling Panel".

Provide your clients the ultimate effect in ceiling design with star clusters and shooting stars with the convience of clean and simple installation.

Arya's Fiber Optic Ceiling Panels is a plug 'n' play acoustical ceiling tile system that is simple to install and adds illumination to any high-end ceiling. With both a drop tile ceiling and surface mount systems. Premium acoustics, LED technology, labor savings, and sheer beauty are just some of the benefits you will experience.